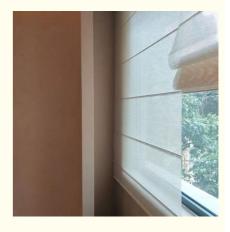

## More Images

### Electric system electric lifting Roman shades for living room, bedroom

Roman blinds are made from fabric that is designed to pleat when raised. The blinds are constructed by mounting slats, which are connected to cords, into the back of a fabric panel. When the blind is lifted, the cords pull the slats together and force the blind to fold into pleats. This type of blind can be fitted either outside or within the recess. We recommend opting for outside, as it allows for increased light and is very easy to fit.