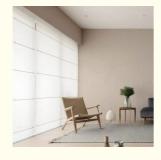

## More Images

### Electric system electric lifting Roman shades for living room, bedroom

Roman blinds are made from fabric that is designed to pleat when raised. The blinds are constructed by mounting slats, which are connected to cords, into the back of a fabric panel. When the blind is lifted, the cords pull the slats together and force the blind to fold into pleats. This type of blind can be fitted either outside or within the recess. We recommend opting for outside, as it allows for increased light and is very easy to fit.