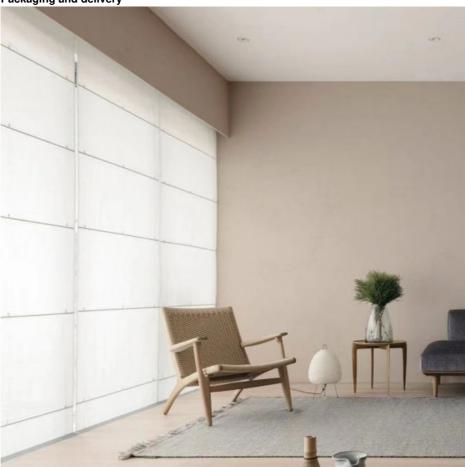

### Electric system electric lifting Roman shades for living room, bedroom

Roman blinds are made from fabric that is designed to pleat when raised. The blinds are constructed by mounting slats, which are connected to cords, into the back of a fabric panel. When the blind is lifted, the cords pull the slats together and force the blind to fold into pleats. This type of blind can be fitted either outside or within the recess. We recommend opting for outside, as it allows for increased light and is very easy to fit.

Packaging and delivery