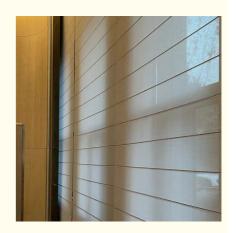

## More Images

### Electric system electric lifting Roman shades for living room, bedroom

Roman blinds are made from fabric that is designed to pleat when raised. The blinds are constructed by mounting slats, which are connected to cords, into the back of a fabric panel. When the blind is lifted, the cords pull the slats together and force the blind to fold into pleats. This type of blind can be fitted either outside or within the recess. We recommend opting for outside, as it allows for increased light and is very easy to fit.